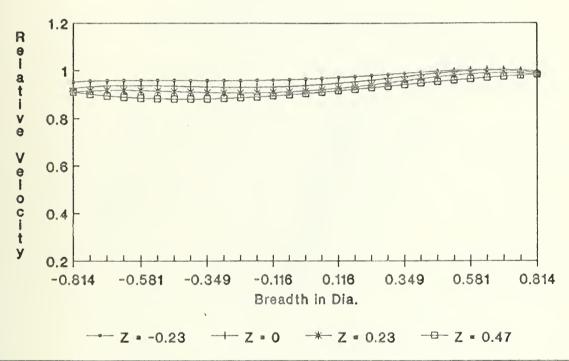

elow the center of the sphere at values equal to half the difference between the center of the sphere and the largest value of depth. If more than four lines are plotted the graph becomes cluttered and hard to understand.





Figure 3.1 Wake one profile.



#### Wake One Profile (X=3)



Figure 3.2 Wake one contours of constant velocity.





Figure 3.3 Wake one contours of constant velocity.



### Selected Profiles of Wake One at Constant Values of Depth (Z) in Dia.



Figure 3.4 Selected profiles of wake one.



#### WAKE TWO PROFILE (X=5)



Figure 3.5 Wake Two Profile.



#### WAKE TWO PROFILE (X=5)



Figure 3.6 Wake two profiles of constant velocity.





Figure 3.7 Wake two contours of constant velocity.



## Selected Profiles of Wake Two at Constant Values of Depth (Z) in Dia.



Figure 3.8 Selected profiles of wake two.



#### Wake Three Profile (X=7)



Figure 3.9 Wake Three Profile.



### Wake Three Profile (X=7)



Figure 3.10 Wake three profiles of constant velocity.





Figure 3.11 Wake three contours of constant velocity.



### Selected Profiles of Wake Three at Constant Values if Depth (Z) in Dia.



Figure 3.13 Selected profiles of wake three.



#### Wake Four Profile (X=7)



Figure 3.13 Wake four profile.



#### Wake Four Profile (X=7)



Figure 3.14 Wake four profiles of constant velocity.





Figure 3.15 Wake four contours of constant velocity.



# Selected Profiles of Wake Four at Constant Values of Depth (Z) in Dia.



Figure 3.16 Selected profiles of wake four.



## Wake Five Profile (X=7)



Figure 3.17 Wake five profile.





Figure 3.1